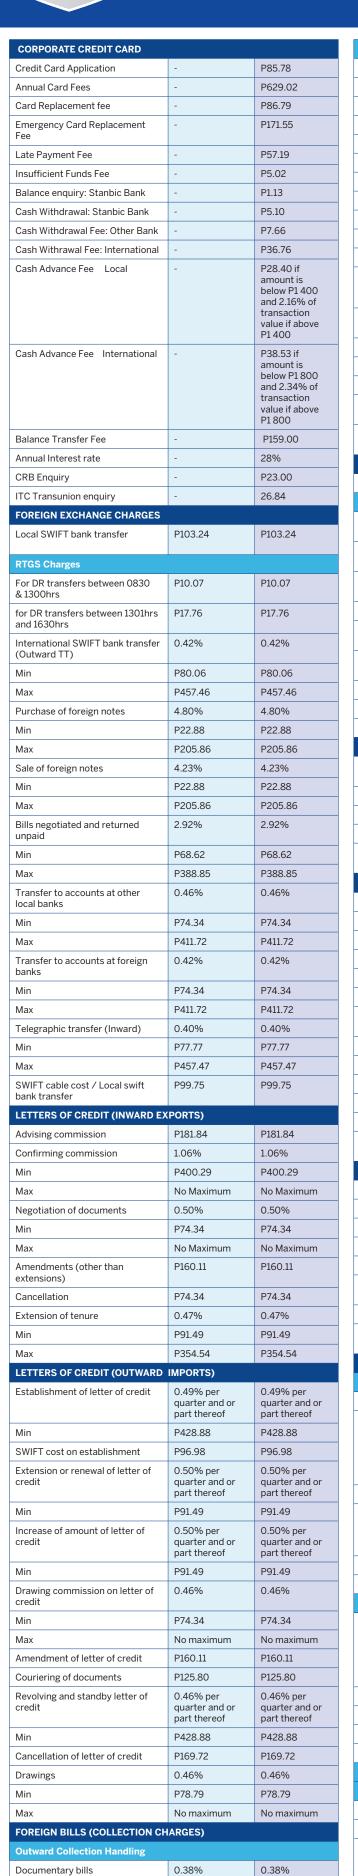

## **Bank Tariff Guide**

Effective 28th November 2024 All prices inclusive of 14% VAT

For DR transfers between 0830

\$0.72

| for DR transfers between 1301hrs                                                                                                                                                                                                                                                                                                                                         | \$1.28                | \$1.28                                                               | Host to Host                                                                                                                                                                                                                                       |
|--------------------------------------------------------------------------------------------------------------------------------------------------------------------------------------------------------------------------------------------------------------------------------------------------------------------------------------------------------------------------|-----------------------|----------------------------------------------------------------------|----------------------------------------------------------------------------------------------------------------------------------------------------------------------------------------------------------------------------------------------------|
| and 1630hrs  Local SWIFT bank transfer                                                                                                                                                                                                                                                                                                                                   | \$7.41                | \$7.41                                                               | Once off integration setup t                                                                                                                                                                                                                       |
| International SWIFT bank transfer                                                                                                                                                                                                                                                                                                                                        | 0.41%                 | 0.41%                                                                | Authent Consolidated Pay                                                                                                                                                                                                                           |
| (Outward TT)<br>Min                                                                                                                                                                                                                                                                                                                                                      | \$5.75                | \$5.92                                                               | To other banks                                                                                                                                                                                                                                     |
| Max                                                                                                                                                                                                                                                                                                                                                                      | \$32.85               | \$33.81                                                              | To Stanbic  CELLPHONE BANKING (L                                                                                                                                                                                                                   |
| GBP Account Over-the-counter cash deposits                                                                                                                                                                                                                                                                                                                               | 0.43%                 | 0.49%                                                                | Subscription                                                                                                                                                                                                                                       |
| Over the counter cash withdrawal                                                                                                                                                                                                                                                                                                                                         | 1.17%                 | 0.90%                                                                | Transfer between own acco                                                                                                                                                                                                                          |
| Min                                                                                                                                                                                                                                                                                                                                                                      | £0.37                 | £0.38                                                                | To other banks                                                                                                                                                                                                                                     |
| Max Over the counter statement                                                                                                                                                                                                                                                                                                                                           | £1.59<br>£0.45        | £40.05<br>£0.51                                                      | Payment to third party according (within Stanbic)                                                                                                                                                                                                  |
| request  RTGS_Transaction                                                                                                                                                                                                                                                                                                                                                |                       |                                                                      | Buy pre-paid airtime  Mini Statement (Last 10                                                                                                                                                                                                      |
| For DR transfers between 0830<br>& 1300hrs                                                                                                                                                                                                                                                                                                                               | £0.57                 | £0.57                                                                | transactions)  Balance Enquiry                                                                                                                                                                                                                     |
| for DR transfers between 1301hrs<br>and 1630hrs                                                                                                                                                                                                                                                                                                                          | £1.01                 | £1.01                                                                | Make payments – Utilities/                                                                                                                                                                                                                         |
| Local SWIFT bank transfer                                                                                                                                                                                                                                                                                                                                                | £5.87                 | £5.87                                                                | My Updates / SMS Alerts F Fee is aggregated and colle monthly                                                                                                                                                                                      |
| International SWIFT bank transfer<br>(Outward TT)                                                                                                                                                                                                                                                                                                                        | 0.41%                 | 0.41%                                                                | UNAYO                                                                                                                                                                                                                                              |
| Min<br>Max                                                                                                                                                                                                                                                                                                                                                               | £4.55<br>£26.00       | £4.61<br>£26.35                                                      | Registration Check Balance                                                                                                                                                                                                                         |
| EURO Account                                                                                                                                                                                                                                                                                                                                                             | a20.00                | a.cooo                                                               | View statement                                                                                                                                                                                                                                     |
| Over-the-counter cash deposits  Over the counter cash withdrawal                                                                                                                                                                                                                                                                                                         | 0.43%                 | 0.49%                                                                | Cash-In Pay/Scan to Pay (Voucher,                                                                                                                                                                                                                  |
| Min                                                                                                                                                                                                                                                                                                                                                                      | € 0.43                | €0.45                                                                | code)  Inter-account transfer                                                                                                                                                                                                                      |
| Max Over the counter statement                                                                                                                                                                                                                                                                                                                                           | € 1.85<br>€0.53       | €48.06<br>€0.60                                                      | Receive Funds from any Ba<br>Account to Unayo                                                                                                                                                                                                      |
| request                                                                                                                                                                                                                                                                                                                                                                  | €0.55                 | €0.60                                                                | Funds Transfer from Unayo                                                                                                                                                                                                                          |
| RTGS_Transaction For DR transfers between 0830                                                                                                                                                                                                                                                                                                                           | € 0.67                | € 0.67                                                               | Bank Account  Send Money to a registered                                                                                                                                                                                                           |
| & 1300hrs for DR transfers between 1301hrs                                                                                                                                                                                                                                                                                                                               | € 1.18                | € 1.18                                                               | Unayo user Process Payment                                                                                                                                                                                                                         |
| and 1630hrs<br>Local SWIFT bank transfer                                                                                                                                                                                                                                                                                                                                 | € 6.84                | € 6.84                                                               | -                                                                                                                                                                                                                                                  |
| International SWIFT bank transfer<br>(Outward TT)                                                                                                                                                                                                                                                                                                                        | 0.41%                 | 0.41%                                                                | Bulk Disbursement (Bulk S<br>Money)                                                                                                                                                                                                                |
| Min                                                                                                                                                                                                                                                                                                                                                                      | € 5.31                | €5.47                                                                | Purchase of Prepaid Electri                                                                                                                                                                                                                        |
| Max FOREIGN CURRENCY ACCOUNTS                                                                                                                                                                                                                                                                                                                                            | € 30.32               | €31.24                                                               | Payment for Television                                                                                                                                                                                                                             |
| Amendments (incoming SWIFT transfers)                                                                                                                                                                                                                                                                                                                                    | P156.33               | P165.71                                                              | subscription  CASH OUT                                                                                                                                                                                                                             |
| Amendments (outgoing SWIFT                                                                                                                                                                                                                                                                                                                                               | P78.88                | P83.61                                                               | TRANSACTION RANGES                                                                                                                                                                                                                                 |
| transfers)<br>POINT OF SALE (ACQUIRING/USA                                                                                                                                                                                                                                                                                                                               | AGE)                  |                                                                      | 25.00 – 125.00<br>125.01 – 250.00                                                                                                                                                                                                                  |
| POS installation                                                                                                                                                                                                                                                                                                                                                         | -                     | P593.16                                                              | 250.01 - 500.00                                                                                                                                                                                                                                    |
| Monthly terminal rental Min                                                                                                                                                                                                                                                                                                                                              | -                     | P120.09                                                              | 500.01 – 1 000.00<br>1 001.01 – 2 000.00                                                                                                                                                                                                           |
| Max                                                                                                                                                                                                                                                                                                                                                                      | -                     | P290.75                                                              | 2 000.01 – 3 000.00                                                                                                                                                                                                                                |
| Commission rate (includes the recently approved Diner's club card)                                                                                                                                                                                                                                                                                                       | -                     |                                                                      | 3 000.01 – 4 000.00<br>4 000.01 – 5 000.00                                                                                                                                                                                                         |
| Min                                                                                                                                                                                                                                                                                                                                                                      | -                     | P269.73                                                              | 5 000.01 - 6 000.00                                                                                                                                                                                                                                |
| Max Status reports – obtaining and                                                                                                                                                                                                                                                                                                                                       | -                     | 5.40%<br>P0.00                                                       | 7 000.01 – 7 000.00<br>7 000.01 – 8 000.00                                                                                                                                                                                                         |
| issuing Communications/GPRS fee                                                                                                                                                                                                                                                                                                                                          | -                     | P292.68                                                              | 8 000.01 – 9 000.00                                                                                                                                                                                                                                |
| Point of Sale (local) Own                                                                                                                                                                                                                                                                                                                                                | P1.40                 | P1.58                                                                | 9 000.01 – 10 000.00<br>SEND MONEY (To Non-Re                                                                                                                                                                                                      |
| Point of Sale (local) Other banks  Point of Sale (international) –                                                                                                                                                                                                                                                                                                       | P1.40<br>P7.13        | P1.61<br>P7.66                                                       | TRANSACTION RANGES                                                                                                                                                                                                                                 |
| Own                                                                                                                                                                                                                                                                                                                                                                      | P7.35                 |                                                                      | 25.00 – 125.00<br>125.01 – 250.00                                                                                                                                                                                                                  |
| Point of sale (international) – Other banks machine                                                                                                                                                                                                                                                                                                                      |                       | P7.41                                                                | 250.01 - 500.00                                                                                                                                                                                                                                    |
| E-Commerce Hosting Fee Set Up of New Users                                                                                                                                                                                                                                                                                                                               | P0.00                 | P413.65<br>Free                                                      | 500.01 – 1 000.00<br>1 001.01 – 2 000.00                                                                                                                                                                                                           |
| Subsequent Training of New<br>Users                                                                                                                                                                                                                                                                                                                                      | -                     | Free                                                                 | 2 000.01 – 3 000.00                                                                                                                                                                                                                                |
| INTERNET BANKING                                                                                                                                                                                                                                                                                                                                                         |                       |                                                                      | 3 000.01 – 4 000.00<br>4 000.01 – 5 000.00                                                                                                                                                                                                         |
| Sign-up/registration  Monthly fee                                                                                                                                                                                                                                                                                                                                        | P0.00                 | P0.00<br>P50.00                                                      | 5 000.01 - 6 000.00                                                                                                                                                                                                                                |
| Balance enquiry single account                                                                                                                                                                                                                                                                                                                                           | P0.00                 | P0.00                                                                | 6 000.01 – 7 000.00<br>7 000.01 – 8 000.00                                                                                                                                                                                                         |
| Balance enquiry multiple account Statement request                                                                                                                                                                                                                                                                                                                       | P0.00                 | P0.00                                                                | 8 000.01 – 9 000.00                                                                                                                                                                                                                                |
| Utility bill payment                                                                                                                                                                                                                                                                                                                                                     | P3.27                 | P3.96                                                                | 9 000.01 – 10 000.00  INVESTMENT/INTERMED                                                                                                                                                                                                          |
| Account Transfers  Account transfers -To own                                                                                                                                                                                                                                                                                                                             | P0.00                 | P3.51                                                                | Term Deposits                                                                                                                                                                                                                                      |
| account in Stanbic  Account transfers -To third party                                                                                                                                                                                                                                                                                                                    | P3.26                 | P4.17                                                                | Charge for breaking a term deposit                                                                                                                                                                                                                 |
| in Stanbic                                                                                                                                                                                                                                                                                                                                                               |                       |                                                                      |                                                                                                                                                                                                                                                    |
| Account transfers -To other banks                                                                                                                                                                                                                                                                                                                                        | P3.26                 | P4.64                                                                | Minimum Penalty Interest of                                                                                                                                                                                                                        |
| Account transfers-Cross boarder Credit card payments                                                                                                                                                                                                                                                                                                                     | P3.28<br>P3.26        | P0.00                                                                | Maximum Penalty Interest SAVINGS ACCOUNTS                                                                                                                                                                                                          |
| Email Alert                                                                                                                                                                                                                                                                                                                                                              | P0.00                 | P0.29                                                                | Monthly maintenance fee (<br>Koketso)                                                                                                                                                                                                              |
| Foreign Currency transfers-To own account in Stanbic                                                                                                                                                                                                                                                                                                                     | -                     | P4.10                                                                | Koketso Savings Penalty Cl                                                                                                                                                                                                                         |
| Foreign Currency transfers-To third party in Stanbic                                                                                                                                                                                                                                                                                                                     | -                     | P4.34                                                                | LENDING AND OVERDRA  All Lending Facilities                                                                                                                                                                                                        |
| Foreign Currency transfers-To other banks                                                                                                                                                                                                                                                                                                                                | -                     | P4.80                                                                | Early Repayment Quotation Request                                                                                                                                                                                                                  |
| Other banks                                                                                                                                                                                                                                                                                                                                                              | 0.35%                 | 0.35%<br>P53.94                                                      | Early repayment penalty                                                                                                                                                                                                                            |
| Outward telegraphic transfers                                                                                                                                                                                                                                                                                                                                            |                       |                                                                      |                                                                                                                                                                                                                                                    |
| Outward telegraphic transfers<br>Min                                                                                                                                                                                                                                                                                                                                     | P53.94<br>P349.68     | P349.68                                                              | Loan Rescheduling Fee                                                                                                                                                                                                                              |
| Outward telegraphic transfers Min Max INSTANT MONEY                                                                                                                                                                                                                                                                                                                      | P53.94<br>P349.68     | P349.68                                                              | Loan Rescheduling Fee TransUnion Enquiry CRB Enquiry                                                                                                                                                                                               |
| Outward telegraphic transfers  Min  Max  INSTANT MONEY  Instant Money service charge                                                                                                                                                                                                                                                                                     | P53.94                |                                                                      | TransUnion Enquiry  CRB Enquiry  Unutilised Facility Penalty                                                                                                                                                                                       |
| Outward telegraphic transfers  Min  Max  INSTANT MONEY  Instant Money service charge  BUSINESS ONLINE  Installation and Training                                                                                                                                                                                                                                         | P53.94<br>P349.68     | P349.68 P10.79 P285.91                                               | TransUnion Enquiry  CRB Enquiry                                                                                                                                                                                                                    |
| Outward telegraphic transfers  Min  Max  INSTANT MONEY  Instant Money service charge  BUSINESS ONLINE  Installation and Training  Monthly fee Corporate                                                                                                                                                                                                                  | P53.94<br>P349.68     | P349.68                                                              | TransUnion Enquiry  CRB Enquiry  Unutilised Facility Penalty  Min  Max  Unsecured Personal Loan                                                                                                                                                    |
| Outward telegraphic transfers  Min  Max  INSTANT MONEY  Instant Money service charge  BUSINESS ONLINE  Installation and Training  Monthly fee Corporate  Local Transfers & Collections                                                                                                                                                                                   | P53.94<br>P349.68     | P349.68 P10.79 P285.91                                               | TransUnion Enquiry  CRB Enquiry  Unutilised Facility Penalty  Min  Max                                                                                                                                                                             |
| Outward telegraphic transfers  Min  Max  INSTANT MONEY  Instant Money service charge  BUSINESS ONLINE  Installation and Training  Monthly fee Corporate  Local Transfers & Collections  To own account within Stanbic                                                                                                                                                    | P53.94 P349.68 P10.79 | P349.68 P10.79 P285.91 P278.11                                       | TransUnion Enquiry  CRB Enquiry  Unutilised Facility Penalty  Min  Max  Unsecured Personal Loan  Processing/Arrangement  Min  Max                                                                                                                  |
| Outward telegraphic transfers  Min  Max  INSTANT MONEY  Instant Money service charge  BUSINESS ONLINE  Installation and Training  Monthly fee Corporate  Local Transfers & Collections  To own account within Stanbic  To third party accounts within bank banks                                                                                                         | P53.94 P349.68 P10.79 | P349.68 P10.79 P285.91 P278.11 P0.00                                 | TransUnion Enquiry  CRB Enquiry  Unutilised Facility Penalty  Min  Max  Unsecured Personal Loan  Processing/Arrangement  Min  Max  Insurance Administration                                                                                        |
| Outward telegraphic transfers  Min  Max  INSTANT MONEY  Instant Money service charge  BUSINESS ONLINE  Installation and Training  Monthly fee Corporate  Local Transfers & Collections  To own account within Stanbic  To third party accounts within bank banks  To accounts in other banks                                                                             | P53.94 P349.68 P10.79 | P349.68 P10.79 P285.91 P278.11 P0.00 P5.84                           | TransUnion Enquiry  CRB Enquiry  Unutilised Facility Penalty  Min  Max  Unsecured Personal Loan  Processing/Arrangement  Min  Max  Insurance Administration  Vehicle and Asset Finance  Processing/Arrangement                                     |
| Outward telegraphic transfers Min Max INSTANT MONEY Instant Money service charge BUSINESS ONLINE Installation and Training Monthly fee Corporate Local Transfers & Collections To own account within Stanbic To third party accounts within bank banks To accounts in other banks Foreign Currency transfers                                                             | P53.94 P349.68 P10.79 | P349.68 P10.79 P285.91 P278.11 P0.00 P5.84                           | TransUnion Enquiry  CRB Enquiry  Unutilised Facility Penalty  Min  Max  Unsecured Personal Loan  Processing/Arrangement  Min  Max  Insurance Administration  Vehicle and Asset Finance                                                             |
| Outward telegraphic transfers  Min  Max  INSTANT MONEY  Instant Money service charge  BUSINESS ONLINE  Installation and Training  Monthly fee Corporate  Local Transfers & Collections  To own account within Stanbic  To third party accounts within bank banks  To accounts in other banks  Foreign Currency transfers  To own account  To third party accounts within | P53.94 P349.68 P10.79 | P349.68  P10.79  P285.91  P278.11  P0.00  P5.84  P7.92               | TransUnion Enquiry  CRB Enquiry  Unutilised Facility Penalty  Min  Max  Unsecured Personal Loan  Processing/Arrangement  Min  Max  Insurance Administration  Vehicle and Asset Finance  Processing/Arrangement  Min                                |
| Outward telegraphic transfers Min Max INSTANT MONEY Instant Money service charge BUSINESS ONLINE Installation and Training Monthly fee Corporate Local Transfers & Collections To own account within Stanbic To third party accounts within bank banks To accounts in other banks Foreign Currency transfers To own account To third party accounts within the bank      | P53.94 P349.68 P10.79 | P349.68  P10.79  P285.91 P278.11  P0.00  P5.84  P7.92                | TransUnion Enquiry  CRB Enquiry  Unutilised Facility Penalty  Min  Max  Unsecured Personal Loan  Processing/Arrangement  Min  Max  Insurance Administration  Vehicle and Asset Finance  Processing/Arrangement  Min  Max  Insurance administration |
| Outward telegraphic transfers Min Max INSTANT MONEY Instant Money service charge BUSINESS ONLINE Installation and Training Monthly fee Corporate                                                                                                                                                                                                                         | P53.94 P349.68 P10.79 | P349.68  P10.79  P285.91  P278.11  P0.00  P5.84  P7.92  P0.00  P0.00 | TransUnion Enquiry  CRB Enquiry  Unutilised Facility Penalty  Min  Max  Unsecured Personal Loan  Processing/Arrangement  Min  Max  Insurance Administration  Vehicle and Asset Finance  Processing/Arrangement  Min  Max                           |