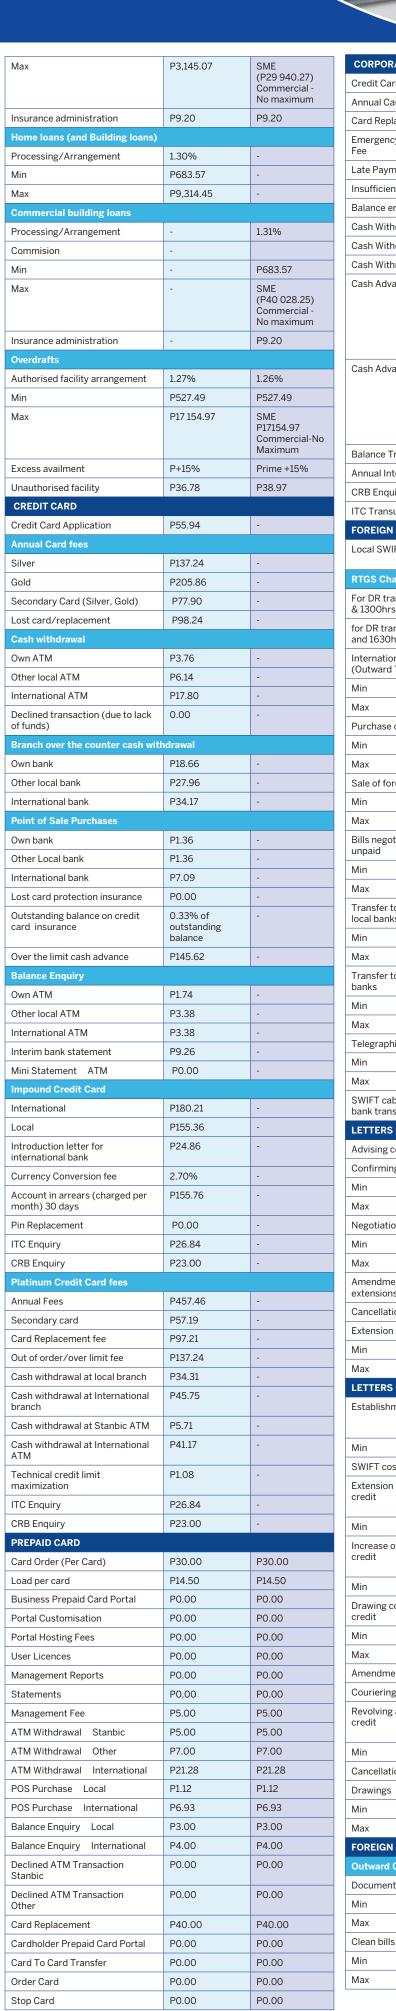

## **Bank Tariff Guide**

Effective 28th November 2024 All prices inclusive of 14% VAT

For DR transfers between 0830

\$0.72

| for DR transfers between 1301hrs                                                                                                                                                                                                                                                                                                                                         | \$1.28                | \$1.28                                                               | Host to Host                                                                                                                                                                                                                                       |
|--------------------------------------------------------------------------------------------------------------------------------------------------------------------------------------------------------------------------------------------------------------------------------------------------------------------------------------------------------------------------|-----------------------|----------------------------------------------------------------------|----------------------------------------------------------------------------------------------------------------------------------------------------------------------------------------------------------------------------------------------------|
| and 1630hrs  Local SWIFT bank transfer                                                                                                                                                                                                                                                                                                                                   | \$7.41                | \$7.41                                                               | Once off integration setup t                                                                                                                                                                                                                       |
| International SWIFT bank transfer                                                                                                                                                                                                                                                                                                                                        | 0.41%                 | 0.41%                                                                | Authent Consolidated Pay                                                                                                                                                                                                                           |
| (Outward TT)<br>Min                                                                                                                                                                                                                                                                                                                                                      | \$5.75                | \$5.92                                                               | To other banks                                                                                                                                                                                                                                     |
| Max                                                                                                                                                                                                                                                                                                                                                                      | \$32.85               | \$33.81                                                              | To Stanbic  CELLPHONE BANKING (L                                                                                                                                                                                                                   |
| GBP Account Over-the-counter cash deposits                                                                                                                                                                                                                                                                                                                               | 0.43%                 | 0.49%                                                                | Subscription                                                                                                                                                                                                                                       |
| Over the counter cash withdrawal                                                                                                                                                                                                                                                                                                                                         | 1.17%                 | 0.90%                                                                | Transfer between own acco                                                                                                                                                                                                                          |
| Min                                                                                                                                                                                                                                                                                                                                                                      | £0.37                 | £0.38                                                                | To other banks                                                                                                                                                                                                                                     |
| Max Over the counter statement                                                                                                                                                                                                                                                                                                                                           | £1.59<br>£0.45        | £40.05<br>£0.51                                                      | Payment to third party according (within Stanbic)                                                                                                                                                                                                  |
| request  RTGS_Transaction                                                                                                                                                                                                                                                                                                                                                |                       |                                                                      | Buy pre-paid airtime  Mini Statement (Last 10                                                                                                                                                                                                      |
| For DR transfers between 0830<br>& 1300hrs                                                                                                                                                                                                                                                                                                                               | £0.57                 | £0.57                                                                | transactions)  Balance Enquiry                                                                                                                                                                                                                     |
| for DR transfers between 1301hrs<br>and 1630hrs                                                                                                                                                                                                                                                                                                                          | £1.01                 | £1.01                                                                | Make payments – Utilities/                                                                                                                                                                                                                         |
| Local SWIFT bank transfer                                                                                                                                                                                                                                                                                                                                                | £5.87                 | £5.87                                                                | My Updates / SMS Alerts F Fee is aggregated and colle monthly                                                                                                                                                                                      |
| International SWIFT bank transfer<br>(Outward TT)                                                                                                                                                                                                                                                                                                                        | 0.41%                 | 0.41%                                                                | UNAYO                                                                                                                                                                                                                                              |
| Min<br>Max                                                                                                                                                                                                                                                                                                                                                               | £4.55<br>£26.00       | £4.61<br>£26.35                                                      | Registration Check Balance                                                                                                                                                                                                                         |
| EURO Account                                                                                                                                                                                                                                                                                                                                                             | a20.00                | a.cooo                                                               | View statement                                                                                                                                                                                                                                     |
| Over-the-counter cash deposits  Over the counter cash withdrawal                                                                                                                                                                                                                                                                                                         | 0.43%                 | 0.49%                                                                | Cash-In Pay/Scan to Pay (Voucher,                                                                                                                                                                                                                  |
| Min                                                                                                                                                                                                                                                                                                                                                                      | € 0.43                | €0.45                                                                | code)  Inter-account transfer                                                                                                                                                                                                                      |
| Max Over the counter statement                                                                                                                                                                                                                                                                                                                                           | € 1.85<br>€0.53       | €48.06<br>€0.60                                                      | Receive Funds from any Ba<br>Account to Unayo                                                                                                                                                                                                      |
| request                                                                                                                                                                                                                                                                                                                                                                  | €0.55                 | €0.60                                                                | Funds Transfer from Unayo                                                                                                                                                                                                                          |
| RTGS_Transaction For DR transfers between 0830                                                                                                                                                                                                                                                                                                                           | € 0.67                | € 0.67                                                               | Bank Account  Send Money to a registered                                                                                                                                                                                                           |
| & 1300hrs for DR transfers between 1301hrs                                                                                                                                                                                                                                                                                                                               | € 1.18                | € 1.18                                                               | Unayo user Process Payment                                                                                                                                                                                                                         |
| and 1630hrs<br>Local SWIFT bank transfer                                                                                                                                                                                                                                                                                                                                 | € 6.84                | € 6.84                                                               | -                                                                                                                                                                                                                                                  |
| International SWIFT bank transfer<br>(Outward TT)                                                                                                                                                                                                                                                                                                                        | 0.41%                 | 0.41%                                                                | Bulk Disbursement (Bulk S<br>Money)                                                                                                                                                                                                                |
| Min                                                                                                                                                                                                                                                                                                                                                                      | € 5.31                | €5.47                                                                | Purchase of Prepaid Electri                                                                                                                                                                                                                        |
| Max FOREIGN CURRENCY ACCOUNTS                                                                                                                                                                                                                                                                                                                                            | € 30.32               | €31.24                                                               | Payment for Television                                                                                                                                                                                                                             |
| Amendments (incoming SWIFT transfers)                                                                                                                                                                                                                                                                                                                                    | P156.33               | P165.71                                                              | subscription  CASH OUT                                                                                                                                                                                                                             |
| Amendments (outgoing SWIFT                                                                                                                                                                                                                                                                                                                                               | P78.88                | P83.61                                                               | TRANSACTION RANGES                                                                                                                                                                                                                                 |
| transfers)<br>POINT OF SALE (ACQUIRING/USA                                                                                                                                                                                                                                                                                                                               | AGE)                  |                                                                      | 25.00 – 125.00<br>125.01 – 250.00                                                                                                                                                                                                                  |
| POS installation                                                                                                                                                                                                                                                                                                                                                         | -                     | P593.16                                                              | 250.01 - 500.00                                                                                                                                                                                                                                    |
| Monthly terminal rental Min                                                                                                                                                                                                                                                                                                                                              | -                     | P120.09                                                              | 500.01 – 1 000.00<br>1 001.01 – 2 000.00                                                                                                                                                                                                           |
| Max                                                                                                                                                                                                                                                                                                                                                                      | -                     | P290.75                                                              | 2 000.01 – 3 000.00                                                                                                                                                                                                                                |
| Commission rate (includes the recently approved Diner's club card)                                                                                                                                                                                                                                                                                                       | -                     |                                                                      | 3 000.01 – 4 000.00<br>4 000.01 – 5 000.00                                                                                                                                                                                                         |
| Min                                                                                                                                                                                                                                                                                                                                                                      | -                     | P269.73                                                              | 5 000.01 - 6 000.00                                                                                                                                                                                                                                |
| Max Status reports – obtaining and                                                                                                                                                                                                                                                                                                                                       | -                     | 5.40%<br>P0.00                                                       | 7 000.01 – 7 000.00<br>7 000.01 – 8 000.00                                                                                                                                                                                                         |
| issuing Communications/GPRS fee                                                                                                                                                                                                                                                                                                                                          | -                     | P292.68                                                              | 8 000.01 – 9 000.00                                                                                                                                                                                                                                |
| Point of Sale (local) Own                                                                                                                                                                                                                                                                                                                                                | P1.40                 | P1.58                                                                | 9 000.01 – 10 000.00<br>SEND MONEY (To Non-Re                                                                                                                                                                                                      |
| Point of Sale (local) Other banks  Point of Sale (international) –                                                                                                                                                                                                                                                                                                       | P1.40<br>P7.13        | P1.61<br>P7.66                                                       | TRANSACTION RANGES                                                                                                                                                                                                                                 |
| Own                                                                                                                                                                                                                                                                                                                                                                      | P7.35                 |                                                                      | 25.00 – 125.00<br>125.01 – 250.00                                                                                                                                                                                                                  |
| Point of sale (international) – Other banks machine                                                                                                                                                                                                                                                                                                                      |                       | P7.41                                                                | 250.01 - 500.00                                                                                                                                                                                                                                    |
| E-Commerce Hosting Fee Set Up of New Users                                                                                                                                                                                                                                                                                                                               | P0.00                 | P413.65<br>Free                                                      | 500.01 – 1 000.00<br>1 001.01 – 2 000.00                                                                                                                                                                                                           |
| Subsequent Training of New<br>Users                                                                                                                                                                                                                                                                                                                                      | -                     | Free                                                                 | 2 000.01 – 3 000.00                                                                                                                                                                                                                                |
| INTERNET BANKING                                                                                                                                                                                                                                                                                                                                                         |                       |                                                                      | 3 000.01 – 4 000.00<br>4 000.01 – 5 000.00                                                                                                                                                                                                         |
| Sign-up/registration  Monthly fee                                                                                                                                                                                                                                                                                                                                        | P0.00                 | P0.00<br>P50.00                                                      | 5 000.01 - 6 000.00                                                                                                                                                                                                                                |
| Balance enquiry single account                                                                                                                                                                                                                                                                                                                                           | P0.00                 | P0.00                                                                | 6 000.01 – 7 000.00<br>7 000.01 – 8 000.00                                                                                                                                                                                                         |
| Balance enquiry multiple account Statement request                                                                                                                                                                                                                                                                                                                       | P0.00                 | P0.00                                                                | 8 000.01 – 9 000.00                                                                                                                                                                                                                                |
| Utility bill payment                                                                                                                                                                                                                                                                                                                                                     | P3.27                 | P3.96                                                                | 9 000.01 – 10 000.00  INVESTMENT/INTERMED                                                                                                                                                                                                          |
| Account Transfers  Account transfers -To own                                                                                                                                                                                                                                                                                                                             | P0.00                 | P3.51                                                                | Term Deposits                                                                                                                                                                                                                                      |
| account in Stanbic  Account transfers -To third party                                                                                                                                                                                                                                                                                                                    | P3.26                 | P4.17                                                                | Charge for breaking a term deposit                                                                                                                                                                                                                 |
| in Stanbic                                                                                                                                                                                                                                                                                                                                                               |                       |                                                                      |                                                                                                                                                                                                                                                    |
| Account transfers -To other banks                                                                                                                                                                                                                                                                                                                                        | P3.26                 | P4.64                                                                | Minimum Penalty Interest of                                                                                                                                                                                                                        |
| Account transfers-Cross boarder Credit card payments                                                                                                                                                                                                                                                                                                                     | P3.28<br>P3.26        | P0.00                                                                | Maximum Penalty Interest SAVINGS ACCOUNTS                                                                                                                                                                                                          |
| Email Alert                                                                                                                                                                                                                                                                                                                                                              | P0.00                 | P0.29                                                                | Monthly maintenance fee (<br>Koketso)                                                                                                                                                                                                              |
| Foreign Currency transfers-To own account in Stanbic                                                                                                                                                                                                                                                                                                                     | -                     | P4.10                                                                | Koketso Savings Penalty Cl                                                                                                                                                                                                                         |
| Foreign Currency transfers-To third party in Stanbic                                                                                                                                                                                                                                                                                                                     | -                     | P4.34                                                                | LENDING AND OVERDRA  All Lending Facilities                                                                                                                                                                                                        |
| Foreign Currency transfers-To other banks                                                                                                                                                                                                                                                                                                                                | -                     | P4.80                                                                | Early Repayment Quotation Request                                                                                                                                                                                                                  |
| Other banks                                                                                                                                                                                                                                                                                                                                                              | 0.35%                 | 0.35%<br>P53.94                                                      | Early repayment penalty                                                                                                                                                                                                                            |
| Outward telegraphic transfers                                                                                                                                                                                                                                                                                                                                            |                       |                                                                      |                                                                                                                                                                                                                                                    |
| Outward telegraphic transfers<br>Min                                                                                                                                                                                                                                                                                                                                     | P53.94<br>P349.68     | P349.68                                                              | Loan Rescheduling Fee                                                                                                                                                                                                                              |
| Outward telegraphic transfers Min Max INSTANT MONEY                                                                                                                                                                                                                                                                                                                      | P53.94<br>P349.68     | P349.68                                                              | Loan Rescheduling Fee TransUnion Enquiry CRB Enquiry                                                                                                                                                                                               |
| Outward telegraphic transfers  Min  Max  INSTANT MONEY  Instant Money service charge                                                                                                                                                                                                                                                                                     | P53.94                |                                                                      | TransUnion Enquiry  CRB Enquiry  Unutilised Facility Penalty                                                                                                                                                                                       |
| Outward telegraphic transfers  Min  Max  INSTANT MONEY  Instant Money service charge  BUSINESS ONLINE  Installation and Training                                                                                                                                                                                                                                         | P53.94<br>P349.68     | P349.68 P10.79 P285.91                                               | TransUnion Enquiry  CRB Enquiry                                                                                                                                                                                                                    |
| Outward telegraphic transfers  Min  Max  INSTANT MONEY  Instant Money service charge  BUSINESS ONLINE  Installation and Training  Monthly fee Corporate                                                                                                                                                                                                                  | P53.94<br>P349.68     | P349.68                                                              | TransUnion Enquiry  CRB Enquiry  Unutilised Facility Penalty  Min  Max  Unsecured Personal Loan                                                                                                                                                    |
| Outward telegraphic transfers  Min  Max  INSTANT MONEY  Instant Money service charge  BUSINESS ONLINE  Installation and Training  Monthly fee Corporate  Local Transfers & Collections                                                                                                                                                                                   | P53.94<br>P349.68     | P349.68 P10.79 P285.91                                               | TransUnion Enquiry  CRB Enquiry  Unutilised Facility Penalty  Min  Max                                                                                                                                                                             |
| Outward telegraphic transfers  Min  Max  INSTANT MONEY  Instant Money service charge  BUSINESS ONLINE  Installation and Training  Monthly fee Corporate  Local Transfers & Collections  To own account within Stanbic                                                                                                                                                    | P53.94 P349.68 P10.79 | P349.68 P10.79 P285.91 P278.11                                       | TransUnion Enquiry  CRB Enquiry  Unutilised Facility Penalty  Min  Max  Unsecured Personal Loan  Processing/Arrangement  Min  Max                                                                                                                  |
| Outward telegraphic transfers  Min  Max  INSTANT MONEY  Instant Money service charge  BUSINESS ONLINE  Installation and Training  Monthly fee Corporate  Local Transfers & Collections  To own account within Stanbic  To third party accounts within bank banks                                                                                                         | P53.94 P349.68 P10.79 | P349.68 P10.79 P285.91 P278.11 P0.00                                 | TransUnion Enquiry  CRB Enquiry  Unutilised Facility Penalty  Min  Max  Unsecured Personal Loan  Processing/Arrangement  Min  Max  Insurance Administration                                                                                        |
| Outward telegraphic transfers  Min  Max  INSTANT MONEY  Instant Money service charge  BUSINESS ONLINE  Installation and Training  Monthly fee Corporate  Local Transfers & Collections  To own account within Stanbic  To third party accounts within bank banks  To accounts in other banks                                                                             | P53.94 P349.68 P10.79 | P349.68 P10.79 P285.91 P278.11 P0.00 P5.84                           | TransUnion Enquiry  CRB Enquiry  Unutilised Facility Penalty  Min  Max  Unsecured Personal Loan  Processing/Arrangement  Min  Max  Insurance Administration  Vehicle and Asset Finance  Processing/Arrangement                                     |
| Outward telegraphic transfers Min Max INSTANT MONEY Instant Money service charge BUSINESS ONLINE Installation and Training Monthly fee Corporate Local Transfers & Collections To own account within Stanbic To third party accounts within bank banks To accounts in other banks Foreign Currency transfers                                                             | P53.94 P349.68 P10.79 | P349.68 P10.79 P285.91 P278.11 P0.00 P5.84                           | TransUnion Enquiry  CRB Enquiry  Unutilised Facility Penalty  Min  Max  Unsecured Personal Loan  Processing/Arrangement  Min  Max  Insurance Administration  Vehicle and Asset Finance                                                             |
| Outward telegraphic transfers  Min  Max  INSTANT MONEY  Instant Money service charge  BUSINESS ONLINE  Installation and Training  Monthly fee Corporate  Local Transfers & Collections  To own account within Stanbic  To third party accounts within bank banks  To accounts in other banks  Foreign Currency transfers  To own account  To third party accounts within | P53.94 P349.68 P10.79 | P349.68  P10.79  P285.91  P278.11  P0.00  P5.84  P7.92               | TransUnion Enquiry  CRB Enquiry  Unutilised Facility Penalty  Min  Max  Unsecured Personal Loan  Processing/Arrangement  Min  Max  Insurance Administration  Vehicle and Asset Finance  Processing/Arrangement  Min                                |
| Outward telegraphic transfers Min Max INSTANT MONEY Instant Money service charge BUSINESS ONLINE Installation and Training Monthly fee Corporate Local Transfers & Collections To own account within Stanbic To third party accounts within bank banks To accounts in other banks Foreign Currency transfers To own account To third party accounts within the bank      | P53.94 P349.68 P10.79 | P349.68  P10.79  P285.91 P278.11  P0.00  P5.84  P7.92                | TransUnion Enquiry  CRB Enquiry  Unutilised Facility Penalty  Min  Max  Unsecured Personal Loan  Processing/Arrangement  Min  Max  Insurance Administration  Vehicle and Asset Finance  Processing/Arrangement  Min  Max  Insurance administration |
| Outward telegraphic transfers Min Max INSTANT MONEY Instant Money service charge BUSINESS ONLINE Installation and Training Monthly fee Corporate                                                                                                                                                                                                                         | P53.94 P349.68 P10.79 | P349.68  P10.79  P285.91  P278.11  P0.00  P5.84  P7.92  P0.00  P0.00 | TransUnion Enquiry  CRB Enquiry  Unutilised Facility Penalty  Min  Max  Unsecured Personal Loan  Processing/Arrangement  Min  Max  Insurance Administration  Vehicle and Asset Finance  Processing/Arrangement  Min  Max                           |