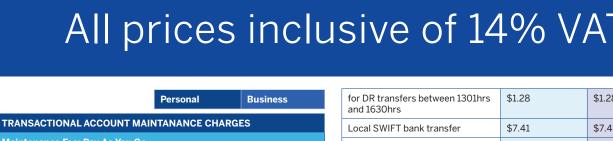

## **Bank Tariff Guide**

Effective 28th November 2024 All prices inclusive of 14% VAT

For DR transfers between 0830

\$0.72

| for DR transfers between 1301hrs                                                                                                                                                                                                                                                                                                                                         | \$1.28                | \$1.28                                                               | Host to Host                                                                                                                                                                                                                                       |
|--------------------------------------------------------------------------------------------------------------------------------------------------------------------------------------------------------------------------------------------------------------------------------------------------------------------------------------------------------------------------|-----------------------|----------------------------------------------------------------------|----------------------------------------------------------------------------------------------------------------------------------------------------------------------------------------------------------------------------------------------------|
| and 1630hrs  Local SWIFT bank transfer                                                                                                                                                                                                                                                                                                                                   | \$7.41                | \$7.41                                                               | Once off integration setup t                                                                                                                                                                                                                       |
| International SWIFT bank transfer                                                                                                                                                                                                                                                                                                                                        | 0.41%                 | 0.41%                                                                | Authent Consolidated Pay                                                                                                                                                                                                                           |
| (Outward TT)<br>Min                                                                                                                                                                                                                                                                                                                                                      | \$5.75                | \$5.92                                                               | To other banks                                                                                                                                                                                                                                     |
| Max                                                                                                                                                                                                                                                                                                                                                                      | \$32.85               | \$33.81                                                              | To Stanbic  CELLPHONE BANKING (L                                                                                                                                                                                                                   |
| GBP Account Over-the-counter cash deposits                                                                                                                                                                                                                                                                                                                               | 0.43%                 | 0.49%                                                                | Subscription                                                                                                                                                                                                                                       |
| Over the counter cash withdrawal                                                                                                                                                                                                                                                                                                                                         | 1.17%                 | 0.90%                                                                | Transfer between own acco                                                                                                                                                                                                                          |
| Min                                                                                                                                                                                                                                                                                                                                                                      | £0.37                 | £0.38                                                                | To other banks                                                                                                                                                                                                                                     |
| Max Over the counter statement                                                                                                                                                                                                                                                                                                                                           | £1.59<br>£0.45        | £40.05<br>£0.51                                                      | Payment to third party according (within Stanbic)                                                                                                                                                                                                  |
| request  RTGS_Transaction                                                                                                                                                                                                                                                                                                                                                |                       |                                                                      | Buy pre-paid airtime  Mini Statement (Last 10                                                                                                                                                                                                      |
| For DR transfers between 0830<br>& 1300hrs                                                                                                                                                                                                                                                                                                                               | £0.57                 | £0.57                                                                | transactions)  Balance Enquiry                                                                                                                                                                                                                     |
| for DR transfers between 1301hrs<br>and 1630hrs                                                                                                                                                                                                                                                                                                                          | £1.01                 | £1.01                                                                | Make payments – Utilities/                                                                                                                                                                                                                         |
| Local SWIFT bank transfer                                                                                                                                                                                                                                                                                                                                                | £5.87                 | £5.87                                                                | My Updates / SMS Alerts F Fee is aggregated and colle monthly                                                                                                                                                                                      |
| International SWIFT bank transfer<br>(Outward TT)                                                                                                                                                                                                                                                                                                                        | 0.41%                 | 0.41%                                                                | UNAYO                                                                                                                                                                                                                                              |
| Min<br>Max                                                                                                                                                                                                                                                                                                                                                               | £4.55<br>£26.00       | £4.61<br>£26.35                                                      | Registration Check Balance                                                                                                                                                                                                                         |
| EURO Account                                                                                                                                                                                                                                                                                                                                                             | a20.00                | a.cooo                                                               | View statement                                                                                                                                                                                                                                     |
| Over-the-counter cash deposits  Over the counter cash withdrawal                                                                                                                                                                                                                                                                                                         | 0.43%                 | 0.49%                                                                | Cash-In Pay/Scan to Pay (Voucher,                                                                                                                                                                                                                  |
| Min                                                                                                                                                                                                                                                                                                                                                                      | € 0.43                | €0.45                                                                | code)  Inter-account transfer                                                                                                                                                                                                                      |
| Max Over the counter statement                                                                                                                                                                                                                                                                                                                                           | € 1.85<br>€0.53       | €48.06<br>€0.60                                                      | Receive Funds from any Ba<br>Account to Unayo                                                                                                                                                                                                      |
| request                                                                                                                                                                                                                                                                                                                                                                  | €0.55                 | €0.60                                                                | Funds Transfer from Unayo                                                                                                                                                                                                                          |
| RTGS_Transaction For DR transfers between 0830                                                                                                                                                                                                                                                                                                                           | € 0.67                | € 0.67                                                               | Bank Account  Send Money to a registered                                                                                                                                                                                                           |
| & 1300hrs for DR transfers between 1301hrs                                                                                                                                                                                                                                                                                                                               | € 1.18                | € 1.18                                                               | Unayo user Process Payment                                                                                                                                                                                                                         |
| and 1630hrs<br>Local SWIFT bank transfer                                                                                                                                                                                                                                                                                                                                 | € 6.84                | € 6.84                                                               | -                                                                                                                                                                                                                                                  |
| International SWIFT bank transfer<br>(Outward TT)                                                                                                                                                                                                                                                                                                                        | 0.41%                 | 0.41%                                                                | Bulk Disbursement (Bulk S<br>Money)                                                                                                                                                                                                                |
| Min                                                                                                                                                                                                                                                                                                                                                                      | € 5.31                | €5.47                                                                | Purchase of Prepaid Electri                                                                                                                                                                                                                        |
| Max FOREIGN CURRENCY ACCOUNTS                                                                                                                                                                                                                                                                                                                                            | € 30.32               | €31.24                                                               | Payment for Television                                                                                                                                                                                                                             |
| Amendments (incoming SWIFT transfers)                                                                                                                                                                                                                                                                                                                                    | P156.33               | P165.71                                                              | subscription  CASH OUT                                                                                                                                                                                                                             |
| Amendments (outgoing SWIFT                                                                                                                                                                                                                                                                                                                                               | P78.88                | P83.61                                                               | TRANSACTION RANGES                                                                                                                                                                                                                                 |
| transfers)<br>POINT OF SALE (ACQUIRING/USA                                                                                                                                                                                                                                                                                                                               | AGE)                  |                                                                      | 25.00 – 125.00<br>125.01 – 250.00                                                                                                                                                                                                                  |
| POS installation                                                                                                                                                                                                                                                                                                                                                         | -                     | P593.16                                                              | 250.01 - 500.00                                                                                                                                                                                                                                    |
| Monthly terminal rental Min                                                                                                                                                                                                                                                                                                                                              | -                     | P120.09                                                              | 500.01 – 1 000.00<br>1 001.01 – 2 000.00                                                                                                                                                                                                           |
| Max                                                                                                                                                                                                                                                                                                                                                                      | -                     | P290.75                                                              | 2 000.01 – 3 000.00                                                                                                                                                                                                                                |
| Commission rate (includes the recently approved Diner's club card)                                                                                                                                                                                                                                                                                                       | -                     |                                                                      | 3 000.01 – 4 000.00<br>4 000.01 – 5 000.00                                                                                                                                                                                                         |
| Min                                                                                                                                                                                                                                                                                                                                                                      | -                     | P269.73                                                              | 5 000.01 - 6 000.00                                                                                                                                                                                                                                |
| Max Status reports – obtaining and                                                                                                                                                                                                                                                                                                                                       | -                     | 5.40%<br>P0.00                                                       | 7 000.01 – 7 000.00<br>7 000.01 – 8 000.00                                                                                                                                                                                                         |
| issuing Communications/GPRS fee                                                                                                                                                                                                                                                                                                                                          | -                     | P292.68                                                              | 8 000.01 – 9 000.00                                                                                                                                                                                                                                |
| Point of Sale (local) Own                                                                                                                                                                                                                                                                                                                                                | P1.40                 | P1.58                                                                | 9 000.01 – 10 000.00<br>SEND MONEY (To Non-Re                                                                                                                                                                                                      |
| Point of Sale (local) Other banks  Point of Sale (international) –                                                                                                                                                                                                                                                                                                       | P1.40<br>P7.13        | P1.61<br>P7.66                                                       | TRANSACTION RANGES                                                                                                                                                                                                                                 |
| Own                                                                                                                                                                                                                                                                                                                                                                      | P7.35                 |                                                                      | 25.00 – 125.00<br>125.01 – 250.00                                                                                                                                                                                                                  |
| Point of sale (international) – Other banks machine                                                                                                                                                                                                                                                                                                                      |                       | P7.41                                                                | 250.01 - 500.00                                                                                                                                                                                                                                    |
| E-Commerce Hosting Fee Set Up of New Users                                                                                                                                                                                                                                                                                                                               | P0.00                 | P413.65<br>Free                                                      | 500.01 – 1 000.00<br>1 001.01 – 2 000.00                                                                                                                                                                                                           |
| Subsequent Training of New<br>Users                                                                                                                                                                                                                                                                                                                                      | -                     | Free                                                                 | 2 000.01 – 3 000.00                                                                                                                                                                                                                                |
| INTERNET BANKING                                                                                                                                                                                                                                                                                                                                                         |                       |                                                                      | 3 000.01 – 4 000.00<br>4 000.01 – 5 000.00                                                                                                                                                                                                         |
| Sign-up/registration  Monthly fee                                                                                                                                                                                                                                                                                                                                        | P0.00                 | P0.00<br>P50.00                                                      | 5 000.01 - 6 000.00                                                                                                                                                                                                                                |
| Balance enquiry single account                                                                                                                                                                                                                                                                                                                                           | P0.00                 | P0.00                                                                | 6 000.01 – 7 000.00<br>7 000.01 – 8 000.00                                                                                                                                                                                                         |
| Balance enquiry multiple account Statement request                                                                                                                                                                                                                                                                                                                       | P0.00                 | P0.00                                                                | 8 000.01 – 9 000.00                                                                                                                                                                                                                                |
| Utility bill payment                                                                                                                                                                                                                                                                                                                                                     | P3.27                 | P3.96                                                                | 9 000.01 – 10 000.00  INVESTMENT/INTERMED                                                                                                                                                                                                          |
| Account Transfers  Account transfers -To own                                                                                                                                                                                                                                                                                                                             | P0.00                 | P3.51                                                                | Term Deposits                                                                                                                                                                                                                                      |
| account in Stanbic  Account transfers -To third party                                                                                                                                                                                                                                                                                                                    | P3.26                 | P4.17                                                                | Charge for breaking a term deposit                                                                                                                                                                                                                 |
| in Stanbic                                                                                                                                                                                                                                                                                                                                                               |                       |                                                                      |                                                                                                                                                                                                                                                    |
| Account transfers -To other banks                                                                                                                                                                                                                                                                                                                                        | P3.26                 | P4.64                                                                | Minimum Penalty Interest of                                                                                                                                                                                                                        |
| Account transfers-Cross boarder Credit card payments                                                                                                                                                                                                                                                                                                                     | P3.28<br>P3.26        | P0.00                                                                | Maximum Penalty Interest SAVINGS ACCOUNTS                                                                                                                                                                                                          |
| Email Alert                                                                                                                                                                                                                                                                                                                                                              | P0.00                 | P0.29                                                                | Monthly maintenance fee (<br>Koketso)                                                                                                                                                                                                              |
| Foreign Currency transfers-To own account in Stanbic                                                                                                                                                                                                                                                                                                                     | -                     | P4.10                                                                | Koketso Savings Penalty Cl                                                                                                                                                                                                                         |
| Foreign Currency transfers-To third party in Stanbic                                                                                                                                                                                                                                                                                                                     | -                     | P4.34                                                                | LENDING AND OVERDRA  All Lending Facilities                                                                                                                                                                                                        |
| Foreign Currency transfers-To other banks                                                                                                                                                                                                                                                                                                                                | -                     | P4.80                                                                | Early Repayment Quotation Request                                                                                                                                                                                                                  |
| Other banks                                                                                                                                                                                                                                                                                                                                                              | 0.35%                 | 0.35%<br>P53.94                                                      | Early repayment penalty                                                                                                                                                                                                                            |
| Outward telegraphic transfers                                                                                                                                                                                                                                                                                                                                            |                       |                                                                      |                                                                                                                                                                                                                                                    |
| Outward telegraphic transfers<br>Min                                                                                                                                                                                                                                                                                                                                     | P53.94<br>P349.68     | P349.68                                                              | Loan Rescheduling Fee                                                                                                                                                                                                                              |
| Outward telegraphic transfers Min Max INSTANT MONEY                                                                                                                                                                                                                                                                                                                      | P53.94<br>P349.68     | P349.68                                                              | Loan Rescheduling Fee TransUnion Enquiry CRB Enquiry                                                                                                                                                                                               |
| Outward telegraphic transfers  Min  Max  INSTANT MONEY  Instant Money service charge                                                                                                                                                                                                                                                                                     | P53.94                |                                                                      | TransUnion Enquiry  CRB Enquiry  Unutilised Facility Penalty                                                                                                                                                                                       |
| Outward telegraphic transfers  Min  Max  INSTANT MONEY  Instant Money service charge  BUSINESS ONLINE  Installation and Training                                                                                                                                                                                                                                         | P53.94<br>P349.68     | P349.68 P10.79 P285.91                                               | TransUnion Enquiry  CRB Enquiry                                                                                                                                                                                                                    |
| Outward telegraphic transfers  Min  Max  INSTANT MONEY  Instant Money service charge  BUSINESS ONLINE  Installation and Training  Monthly fee Corporate                                                                                                                                                                                                                  | P53.94<br>P349.68     | P349.68                                                              | TransUnion Enquiry  CRB Enquiry  Unutilised Facility Penalty  Min  Max  Unsecured Personal Loan                                                                                                                                                    |
| Outward telegraphic transfers  Min  Max  INSTANT MONEY  Instant Money service charge  BUSINESS ONLINE  Installation and Training  Monthly fee Corporate  Local Transfers & Collections                                                                                                                                                                                   | P53.94<br>P349.68     | P349.68 P10.79 P285.91                                               | TransUnion Enquiry  CRB Enquiry  Unutilised Facility Penalty  Min  Max                                                                                                                                                                             |
| Outward telegraphic transfers  Min  Max  INSTANT MONEY  Instant Money service charge  BUSINESS ONLINE  Installation and Training  Monthly fee Corporate  Local Transfers & Collections  To own account within Stanbic                                                                                                                                                    | P53.94 P349.68 P10.79 | P349.68 P10.79 P285.91 P278.11                                       | TransUnion Enquiry  CRB Enquiry  Unutilised Facility Penalty  Min  Max  Unsecured Personal Loan  Processing/Arrangement  Min  Max                                                                                                                  |
| Outward telegraphic transfers  Min  Max  INSTANT MONEY  Instant Money service charge  BUSINESS ONLINE  Installation and Training  Monthly fee Corporate  Local Transfers & Collections  To own account within Stanbic  To third party accounts within bank banks                                                                                                         | P53.94 P349.68 P10.79 | P349.68 P10.79 P285.91 P278.11 P0.00                                 | TransUnion Enquiry  CRB Enquiry  Unutilised Facility Penalty  Min  Max  Unsecured Personal Loan  Processing/Arrangement  Min  Max  Insurance Administration                                                                                        |
| Outward telegraphic transfers  Min  Max  INSTANT MONEY  Instant Money service charge  BUSINESS ONLINE  Installation and Training  Monthly fee Corporate  Local Transfers & Collections  To own account within Stanbic  To third party accounts within bank banks  To accounts in other banks                                                                             | P53.94 P349.68 P10.79 | P349.68 P10.79 P285.91 P278.11 P0.00 P5.84                           | TransUnion Enquiry  CRB Enquiry  Unutilised Facility Penalty  Min  Max  Unsecured Personal Loan  Processing/Arrangement  Min  Max  Insurance Administration  Vehicle and Asset Finance  Processing/Arrangement                                     |
| Outward telegraphic transfers Min Max INSTANT MONEY Instant Money service charge BUSINESS ONLINE Installation and Training Monthly fee Corporate Local Transfers & Collections To own account within Stanbic To third party accounts within bank banks To accounts in other banks Foreign Currency transfers                                                             | P53.94 P349.68 P10.79 | P349.68 P10.79 P285.91 P278.11 P0.00 P5.84                           | TransUnion Enquiry  CRB Enquiry  Unutilised Facility Penalty  Min  Max  Unsecured Personal Loan  Processing/Arrangement  Min  Max  Insurance Administration  Vehicle and Asset Finance                                                             |
| Outward telegraphic transfers  Min  Max  INSTANT MONEY  Instant Money service charge  BUSINESS ONLINE  Installation and Training  Monthly fee Corporate  Local Transfers & Collections  To own account within Stanbic  To third party accounts within bank banks  To accounts in other banks  Foreign Currency transfers  To own account  To third party accounts within | P53.94 P349.68 P10.79 | P349.68  P10.79  P285.91  P278.11  P0.00  P5.84  P7.92               | TransUnion Enquiry  CRB Enquiry  Unutilised Facility Penalty  Min  Max  Unsecured Personal Loan  Processing/Arrangement  Min  Max  Insurance Administration  Vehicle and Asset Finance  Processing/Arrangement  Min                                |
| Outward telegraphic transfers Min Max INSTANT MONEY Instant Money service charge BUSINESS ONLINE Installation and Training Monthly fee Corporate Local Transfers & Collections To own account within Stanbic To third party accounts within bank banks To accounts in other banks Foreign Currency transfers To own account To third party accounts within the bank      | P53.94 P349.68 P10.79 | P349.68  P10.79  P285.91 P278.11  P0.00  P5.84  P7.92                | TransUnion Enquiry  CRB Enquiry  Unutilised Facility Penalty  Min  Max  Unsecured Personal Loan  Processing/Arrangement  Min  Max  Insurance Administration  Vehicle and Asset Finance  Processing/Arrangement  Min  Max  Insurance administration |
| Outward telegraphic transfers Min Max INSTANT MONEY Instant Money service charge BUSINESS ONLINE Installation and Training Monthly fee Corporate                                                                                                                                                                                                                         | P53.94 P349.68 P10.79 | P349.68  P10.79  P285.91  P278.11  P0.00  P5.84  P7.92  P0.00  P0.00 | TransUnion Enquiry  CRB Enquiry  Unutilised Facility Penalty  Min  Max  Unsecured Personal Loan  Processing/Arrangement  Min  Max  Insurance Administration  Vehicle and Asset Finance  Processing/Arrangement  Min  Max                           |