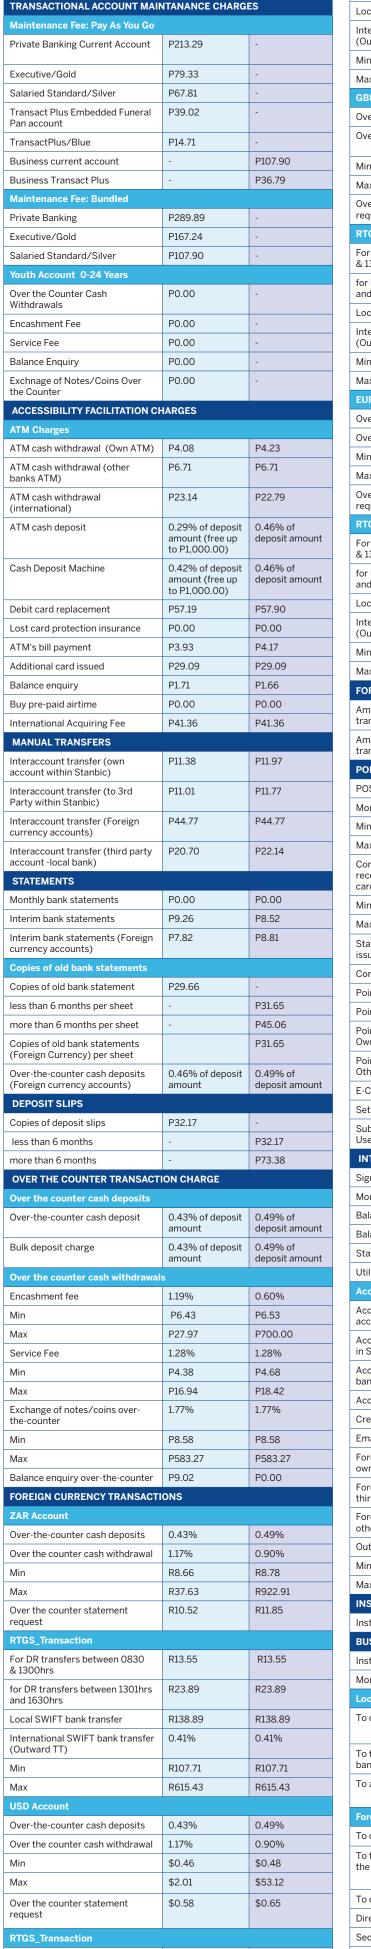

## **Bank Tariff Guide**

Effective 28th November 2024 All prices inclusive of 14% VAT

For DR transfers between 0830

\$0.72

| for DR transfers between 1301hrs                                                                                                                                                                                                                                                                                                                                         | \$1.28                | \$1.28                                                               | Host to Host                                                                                                                                                                                                                                       |
|--------------------------------------------------------------------------------------------------------------------------------------------------------------------------------------------------------------------------------------------------------------------------------------------------------------------------------------------------------------------------|-----------------------|----------------------------------------------------------------------|----------------------------------------------------------------------------------------------------------------------------------------------------------------------------------------------------------------------------------------------------|
| and 1630hrs  Local SWIFT bank transfer                                                                                                                                                                                                                                                                                                                                   | \$7.41                | \$7.41                                                               | Once off integration setup t                                                                                                                                                                                                                       |
| International SWIFT bank transfer                                                                                                                                                                                                                                                                                                                                        | 0.41%                 | 0.41%                                                                | Authent Consolidated Pay                                                                                                                                                                                                                           |
| (Outward TT)<br>Min                                                                                                                                                                                                                                                                                                                                                      | \$5.75                | \$5.92                                                               | To other banks                                                                                                                                                                                                                                     |
| Max                                                                                                                                                                                                                                                                                                                                                                      | \$32.85               | \$33.81                                                              | To Stanbic  CELLPHONE BANKING (L                                                                                                                                                                                                                   |
| GBP Account Over-the-counter cash deposits                                                                                                                                                                                                                                                                                                                               | 0.43%                 | 0.49%                                                                | Subscription                                                                                                                                                                                                                                       |
| Over the counter cash withdrawal                                                                                                                                                                                                                                                                                                                                         | 1.17%                 | 0.90%                                                                | Transfer between own acco                                                                                                                                                                                                                          |
| Min                                                                                                                                                                                                                                                                                                                                                                      | £0.37                 | £0.38                                                                | To other banks                                                                                                                                                                                                                                     |
| Max Over the counter statement                                                                                                                                                                                                                                                                                                                                           | £1.59<br>£0.45        | £40.05<br>£0.51                                                      | Payment to third party according (within Stanbic)                                                                                                                                                                                                  |
| request  RTGS_Transaction                                                                                                                                                                                                                                                                                                                                                |                       |                                                                      | Buy pre-paid airtime  Mini Statement (Last 10                                                                                                                                                                                                      |
| For DR transfers between 0830<br>& 1300hrs                                                                                                                                                                                                                                                                                                                               | £0.57                 | £0.57                                                                | transactions)  Balance Enquiry                                                                                                                                                                                                                     |
| for DR transfers between 1301hrs<br>and 1630hrs                                                                                                                                                                                                                                                                                                                          | £1.01                 | £1.01                                                                | Make payments – Utilities/                                                                                                                                                                                                                         |
| Local SWIFT bank transfer                                                                                                                                                                                                                                                                                                                                                | £5.87                 | £5.87                                                                | My Updates / SMS Alerts F Fee is aggregated and colle monthly                                                                                                                                                                                      |
| International SWIFT bank transfer<br>(Outward TT)                                                                                                                                                                                                                                                                                                                        | 0.41%                 | 0.41%                                                                | UNAYO                                                                                                                                                                                                                                              |
| Min<br>Max                                                                                                                                                                                                                                                                                                                                                               | £4.55<br>£26.00       | £4.61<br>£26.35                                                      | Registration Check Balance                                                                                                                                                                                                                         |
| EURO Account                                                                                                                                                                                                                                                                                                                                                             | a20.00                | a.cooo                                                               | View statement                                                                                                                                                                                                                                     |
| Over-the-counter cash deposits  Over the counter cash withdrawal                                                                                                                                                                                                                                                                                                         | 0.43%                 | 0.49%                                                                | Cash-In Pay/Scan to Pay (Voucher,                                                                                                                                                                                                                  |
| Min                                                                                                                                                                                                                                                                                                                                                                      | € 0.43                | €0.45                                                                | code)  Inter-account transfer                                                                                                                                                                                                                      |
| Max Over the counter statement                                                                                                                                                                                                                                                                                                                                           | € 1.85<br>€0.53       | €48.06<br>€0.60                                                      | Receive Funds from any Ba<br>Account to Unayo                                                                                                                                                                                                      |
| request                                                                                                                                                                                                                                                                                                                                                                  | €0.55                 | €0.60                                                                | Funds Transfer from Unayo                                                                                                                                                                                                                          |
| RTGS_Transaction For DR transfers between 0830                                                                                                                                                                                                                                                                                                                           | € 0.67                | € 0.67                                                               | Bank Account  Send Money to a registered                                                                                                                                                                                                           |
| & 1300hrs for DR transfers between 1301hrs                                                                                                                                                                                                                                                                                                                               | € 1.18                | € 1.18                                                               | Unayo user Process Payment                                                                                                                                                                                                                         |
| and 1630hrs<br>Local SWIFT bank transfer                                                                                                                                                                                                                                                                                                                                 | € 6.84                | € 6.84                                                               | -                                                                                                                                                                                                                                                  |
| International SWIFT bank transfer<br>(Outward TT)                                                                                                                                                                                                                                                                                                                        | 0.41%                 | 0.41%                                                                | Bulk Disbursement (Bulk S<br>Money)                                                                                                                                                                                                                |
| Min                                                                                                                                                                                                                                                                                                                                                                      | € 5.31                | €5.47                                                                | Purchase of Prepaid Electri                                                                                                                                                                                                                        |
| Max FOREIGN CURRENCY ACCOUNTS                                                                                                                                                                                                                                                                                                                                            | € 30.32               | €31.24                                                               | Payment for Television                                                                                                                                                                                                                             |
| Amendments (incoming SWIFT transfers)                                                                                                                                                                                                                                                                                                                                    | P156.33               | P165.71                                                              | subscription  CASH OUT                                                                                                                                                                                                                             |
| Amendments (outgoing SWIFT                                                                                                                                                                                                                                                                                                                                               | P78.88                | P83.61                                                               | TRANSACTION RANGES                                                                                                                                                                                                                                 |
| transfers)<br>POINT OF SALE (ACQUIRING/USA                                                                                                                                                                                                                                                                                                                               | AGE)                  |                                                                      | 25.00 – 125.00<br>125.01 – 250.00                                                                                                                                                                                                                  |
| POS installation                                                                                                                                                                                                                                                                                                                                                         | -                     | P593.16                                                              | 250.01 - 500.00                                                                                                                                                                                                                                    |
| Monthly terminal rental Min                                                                                                                                                                                                                                                                                                                                              | -                     | P120.09                                                              | 500.01 – 1 000.00<br>1 001.01 – 2 000.00                                                                                                                                                                                                           |
| Max                                                                                                                                                                                                                                                                                                                                                                      | -                     | P290.75                                                              | 2 000.01 – 3 000.00                                                                                                                                                                                                                                |
| Commission rate (includes the recently approved Diner's club card)                                                                                                                                                                                                                                                                                                       | -                     |                                                                      | 3 000.01 – 4 000.00<br>4 000.01 – 5 000.00                                                                                                                                                                                                         |
| Min                                                                                                                                                                                                                                                                                                                                                                      | -                     | P269.73                                                              | 5 000.01 - 6 000.00                                                                                                                                                                                                                                |
| Max Status reports – obtaining and                                                                                                                                                                                                                                                                                                                                       | -                     | 5.40%<br>P0.00                                                       | 7 000.01 – 7 000.00<br>7 000.01 – 8 000.00                                                                                                                                                                                                         |
| issuing Communications/GPRS fee                                                                                                                                                                                                                                                                                                                                          | -                     | P292.68                                                              | 8 000.01 – 9 000.00                                                                                                                                                                                                                                |
| Point of Sale (local) Own                                                                                                                                                                                                                                                                                                                                                | P1.40                 | P1.58                                                                | 9 000.01 – 10 000.00<br>SEND MONEY (To Non-Re                                                                                                                                                                                                      |
| Point of Sale (local) Other banks  Point of Sale (international) –                                                                                                                                                                                                                                                                                                       | P1.40<br>P7.13        | P1.61<br>P7.66                                                       | TRANSACTION RANGES                                                                                                                                                                                                                                 |
| Own                                                                                                                                                                                                                                                                                                                                                                      | P7.35                 |                                                                      | 25.00 – 125.00<br>125.01 – 250.00                                                                                                                                                                                                                  |
| Point of sale (international) – Other banks machine                                                                                                                                                                                                                                                                                                                      |                       | P7.41                                                                | 250.01 - 500.00                                                                                                                                                                                                                                    |
| E-Commerce Hosting Fee Set Up of New Users                                                                                                                                                                                                                                                                                                                               | P0.00                 | P413.65<br>Free                                                      | 500.01 – 1 000.00<br>1 001.01 – 2 000.00                                                                                                                                                                                                           |
| Subsequent Training of New<br>Users                                                                                                                                                                                                                                                                                                                                      | -                     | Free                                                                 | 2 000.01 – 3 000.00                                                                                                                                                                                                                                |
| INTERNET BANKING                                                                                                                                                                                                                                                                                                                                                         |                       |                                                                      | 3 000.01 – 4 000.00<br>4 000.01 – 5 000.00                                                                                                                                                                                                         |
| Sign-up/registration  Monthly fee                                                                                                                                                                                                                                                                                                                                        | P0.00                 | P0.00<br>P50.00                                                      | 5 000.01 - 6 000.00                                                                                                                                                                                                                                |
| Balance enquiry single account                                                                                                                                                                                                                                                                                                                                           | P0.00                 | P0.00                                                                | 6 000.01 – 7 000.00<br>7 000.01 – 8 000.00                                                                                                                                                                                                         |
| Balance enquiry multiple account Statement request                                                                                                                                                                                                                                                                                                                       | P0.00                 | P0.00                                                                | 8 000.01 – 9 000.00                                                                                                                                                                                                                                |
| Utility bill payment                                                                                                                                                                                                                                                                                                                                                     | P3.27                 | P3.96                                                                | 9 000.01 – 10 000.00  INVESTMENT/INTERMED                                                                                                                                                                                                          |
| Account Transfers  Account transfers -To own                                                                                                                                                                                                                                                                                                                             | P0.00                 | P3.51                                                                | Term Deposits                                                                                                                                                                                                                                      |
| account in Stanbic  Account transfers -To third party                                                                                                                                                                                                                                                                                                                    | P3.26                 | P4.17                                                                | Charge for breaking a term deposit                                                                                                                                                                                                                 |
| in Stanbic                                                                                                                                                                                                                                                                                                                                                               |                       |                                                                      |                                                                                                                                                                                                                                                    |
| Account transfers -To other banks                                                                                                                                                                                                                                                                                                                                        | P3.26                 | P4.64                                                                | Minimum Penalty Interest of                                                                                                                                                                                                                        |
| Account transfers-Cross boarder Credit card payments                                                                                                                                                                                                                                                                                                                     | P3.28<br>P3.26        | P0.00                                                                | Maximum Penalty Interest SAVINGS ACCOUNTS                                                                                                                                                                                                          |
| Email Alert                                                                                                                                                                                                                                                                                                                                                              | P0.00                 | P0.29                                                                | Monthly maintenance fee (<br>Koketso)                                                                                                                                                                                                              |
| Foreign Currency transfers-To own account in Stanbic                                                                                                                                                                                                                                                                                                                     | -                     | P4.10                                                                | Koketso Savings Penalty Cl                                                                                                                                                                                                                         |
| Foreign Currency transfers-To third party in Stanbic                                                                                                                                                                                                                                                                                                                     | -                     | P4.34                                                                | LENDING AND OVERDRA  All Lending Facilities                                                                                                                                                                                                        |
| Foreign Currency transfers-To other banks                                                                                                                                                                                                                                                                                                                                | -                     | P4.80                                                                | Early Repayment Quotation Request                                                                                                                                                                                                                  |
| Other banks                                                                                                                                                                                                                                                                                                                                                              | 0.35%                 | 0.35%<br>P53.94                                                      | Early repayment penalty                                                                                                                                                                                                                            |
| Outward telegraphic transfers                                                                                                                                                                                                                                                                                                                                            |                       |                                                                      |                                                                                                                                                                                                                                                    |
| Outward telegraphic transfers<br>Min                                                                                                                                                                                                                                                                                                                                     | P53.94<br>P349.68     | P349.68                                                              | Loan Rescheduling Fee                                                                                                                                                                                                                              |
| Outward telegraphic transfers Min Max INSTANT MONEY                                                                                                                                                                                                                                                                                                                      | P53.94<br>P349.68     | P349.68                                                              | Loan Rescheduling Fee TransUnion Enquiry CRB Enquiry                                                                                                                                                                                               |
| Outward telegraphic transfers  Min  Max  INSTANT MONEY  Instant Money service charge                                                                                                                                                                                                                                                                                     | P53.94                |                                                                      | TransUnion Enquiry  CRB Enquiry  Unutilised Facility Penalty                                                                                                                                                                                       |
| Outward telegraphic transfers  Min  Max  INSTANT MONEY  Instant Money service charge  BUSINESS ONLINE  Installation and Training                                                                                                                                                                                                                                         | P53.94<br>P349.68     | P349.68 P10.79 P285.91                                               | TransUnion Enquiry  CRB Enquiry                                                                                                                                                                                                                    |
| Outward telegraphic transfers  Min  Max  INSTANT MONEY  Instant Money service charge  BUSINESS ONLINE  Installation and Training  Monthly fee Corporate                                                                                                                                                                                                                  | P53.94<br>P349.68     | P349.68                                                              | TransUnion Enquiry  CRB Enquiry  Unutilised Facility Penalty  Min  Max  Unsecured Personal Loan                                                                                                                                                    |
| Outward telegraphic transfers  Min  Max  INSTANT MONEY  Instant Money service charge  BUSINESS ONLINE  Installation and Training  Monthly fee Corporate  Local Transfers & Collections                                                                                                                                                                                   | P53.94<br>P349.68     | P349.68 P10.79 P285.91                                               | TransUnion Enquiry  CRB Enquiry  Unutilised Facility Penalty  Min  Max                                                                                                                                                                             |
| Outward telegraphic transfers  Min  Max  INSTANT MONEY  Instant Money service charge  BUSINESS ONLINE  Installation and Training  Monthly fee Corporate  Local Transfers & Collections  To own account within Stanbic                                                                                                                                                    | P53.94 P349.68 P10.79 | P349.68 P10.79 P285.91 P278.11                                       | TransUnion Enquiry  CRB Enquiry  Unutilised Facility Penalty  Min  Max  Unsecured Personal Loan  Processing/Arrangement  Min  Max                                                                                                                  |
| Outward telegraphic transfers  Min  Max  INSTANT MONEY  Instant Money service charge  BUSINESS ONLINE  Installation and Training  Monthly fee Corporate  Local Transfers & Collections  To own account within Stanbic  To third party accounts within bank banks                                                                                                         | P53.94 P349.68 P10.79 | P349.68 P10.79 P285.91 P278.11 P0.00                                 | TransUnion Enquiry  CRB Enquiry  Unutilised Facility Penalty  Min  Max  Unsecured Personal Loan  Processing/Arrangement  Min  Max  Insurance Administration                                                                                        |
| Outward telegraphic transfers  Min  Max  INSTANT MONEY  Instant Money service charge  BUSINESS ONLINE  Installation and Training  Monthly fee Corporate  Local Transfers & Collections  To own account within Stanbic  To third party accounts within bank banks  To accounts in other banks                                                                             | P53.94 P349.68 P10.79 | P349.68 P10.79 P285.91 P278.11 P0.00 P5.84                           | TransUnion Enquiry  CRB Enquiry  Unutilised Facility Penalty  Min  Max  Unsecured Personal Loan  Processing/Arrangement  Min  Max  Insurance Administration  Vehicle and Asset Finance  Processing/Arrangement                                     |
| Outward telegraphic transfers Min Max INSTANT MONEY Instant Money service charge BUSINESS ONLINE Installation and Training Monthly fee Corporate Local Transfers & Collections To own account within Stanbic To third party accounts within bank banks To accounts in other banks Foreign Currency transfers                                                             | P53.94 P349.68 P10.79 | P349.68 P10.79 P285.91 P278.11 P0.00 P5.84                           | TransUnion Enquiry  CRB Enquiry  Unutilised Facility Penalty  Min  Max  Unsecured Personal Loan  Processing/Arrangement  Min  Max  Insurance Administration  Vehicle and Asset Finance                                                             |
| Outward telegraphic transfers  Min  Max  INSTANT MONEY  Instant Money service charge  BUSINESS ONLINE  Installation and Training  Monthly fee Corporate  Local Transfers & Collections  To own account within Stanbic  To third party accounts within bank banks  To accounts in other banks  Foreign Currency transfers  To own account  To third party accounts within | P53.94 P349.68 P10.79 | P349.68  P10.79  P285.91  P278.11  P0.00  P5.84  P7.92               | TransUnion Enquiry  CRB Enquiry  Unutilised Facility Penalty  Min  Max  Unsecured Personal Loan  Processing/Arrangement  Min  Max  Insurance Administration  Vehicle and Asset Finance  Processing/Arrangement  Min                                |
| Outward telegraphic transfers Min Max INSTANT MONEY Instant Money service charge BUSINESS ONLINE Installation and Training Monthly fee Corporate Local Transfers & Collections To own account within Stanbic To third party accounts within bank banks To accounts in other banks Foreign Currency transfers To own account To third party accounts within the bank      | P53.94 P349.68 P10.79 | P349.68  P10.79  P285.91 P278.11  P0.00  P5.84  P7.92                | TransUnion Enquiry  CRB Enquiry  Unutilised Facility Penalty  Min  Max  Unsecured Personal Loan  Processing/Arrangement  Min  Max  Insurance Administration  Vehicle and Asset Finance  Processing/Arrangement  Min  Max  Insurance administration |
| Outward telegraphic transfers Min Max INSTANT MONEY Instant Money service charge BUSINESS ONLINE Installation and Training Monthly fee Corporate                                                                                                                                                                                                                         | P53.94 P349.68 P10.79 | P349.68  P10.79  P285.91  P278.11  P0.00  P5.84  P7.92  P0.00  P0.00 | TransUnion Enquiry  CRB Enquiry  Unutilised Facility Penalty  Min  Max  Unsecured Personal Loan  Processing/Arrangement  Min  Max  Insurance Administration  Vehicle and Asset Finance  Processing/Arrangement  Min  Max                           |